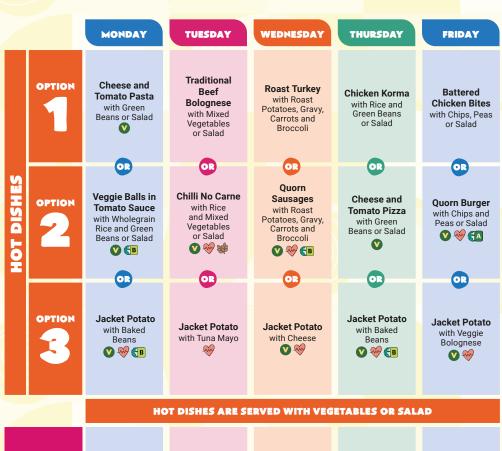

## WEEK 3

W/C: 05/05, 26/05, 16/06, 07/07, 28/07, 18/08, 08/09, 29/09, 20/10, 10/11, 01/12, 22/12, 12/01, 02/02, 23/02, 16/03, 06/04.

## WEEK 1

W/C: 21/04, 12/05, 02/06, 23/06, 14/07, 04/08, 25/08, 15/09, 06/10, 27/10, 17/11, 08/12, 29/12, 19/01, 09/02, 02/03, 23/03.

Our menu is subject to change. Please be assured that all notified medical diets and allergy requirements will be safely catered for.

To order visit www.parentpay.com. For ordering support contact Chartwells 01243 774175 or email u73041@compass-group.co.uk

W/C: 28/04, 19/05, 09/06, 30/06, 21/07, 11/08, 01/09, 22/09, 13/10, 03/11, 24/11, 15/12, 05/01, 26/01, 16/02, 09/03, 30/03.